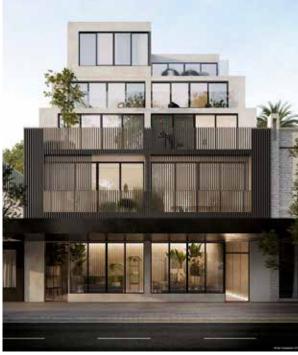

# Broadway - 630-632 Glen Huntly Road, Caulfield South



# PROPERTY INFORMATION

#### Developer FMCCR Pty Ltd Architect Innovation One Design Group Builder KSM Design and Construct Pty Ltd Interiors Watts Studio

- Oversized living areas
- Stone bench tops
- Timber floors
- Wool carpets
- Built-in Double Door Integrated
  Fridge
- Huge outdoor spaces
- Miele kitchen appliances
- Heating & cooling throughout
- 6-star energy rating
- Low maintenance
- Floor to ceiling double glazed windows
- City views

## CLOSE PROXIMITY TO

#### Schools

Wesley College Kilvington Grammar Caufield Grammar

### Shops

The Goathouse Carter & Lovett Glovers Station Ripponlea Food and Wine

#### Parks & Recreation

Elsternwick Park Station Reserve Hopetoun Gardens Elwood Beach Harleston Park Rippon Lea Estate

#### Transport

Elsternwick Railway Station Tram #67 Tr