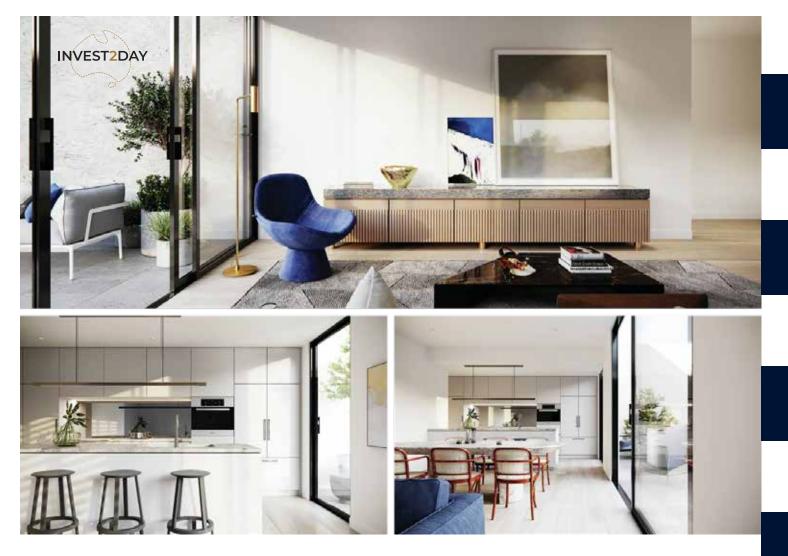

#### Developer FMCCR Pty Ltd Architect Innovation One Design Group Builder KSM Design and Construct Pty Ltd Interiors Watts Studio

- Oversized living areas
- Stone bench tops
- Timber floors
- Wool carpets
- Built-in Double Door Integrated
  Fridge
- Huge outdoor spaces
- Miele kitchen appliances
- Heating & cooling throughout
- 6-star energy rating
- Low maintenance
- Floor to ceiling double glazed windows
- City views